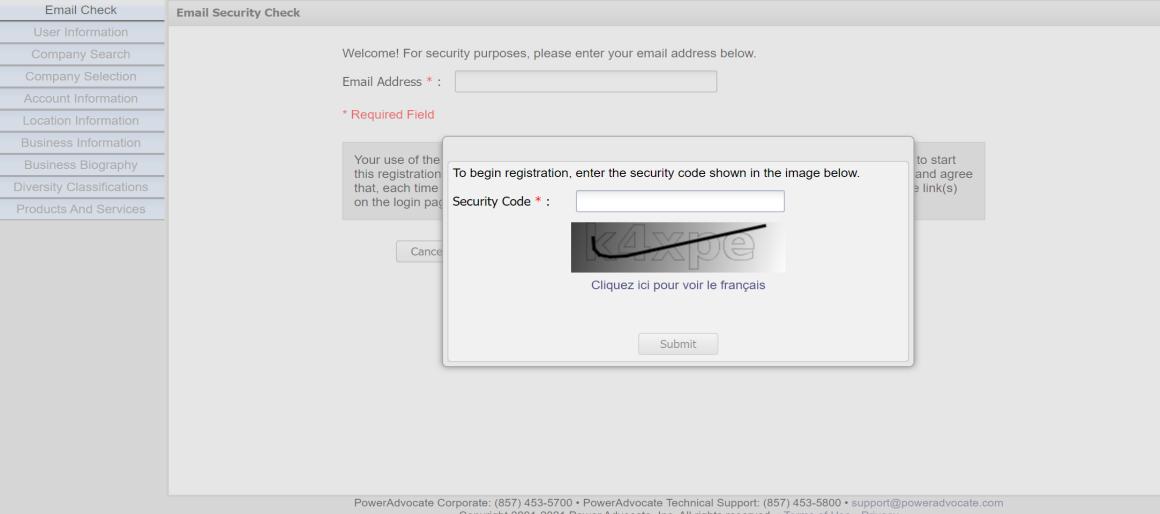

Supplier Registration Guide Evergy

March 2021

Step 1: Please select the following link to access Evergy's supplier registration: Click <a href="here">here</a>.

Step 2: Please enter the security code shown in the pop-up box

Copyright 2001-2021 Power Advocate, Inc. All rights reserved. • Terms of Use • Privacy

Step 3: Please enter your email address

| Email Check               | Email Security Check                                                                                                                                                                                                  |
|---------------------------|-----------------------------------------------------------------------------------------------------------------------------------------------------------------------------------------------------------------------|
| User Information          |                                                                                                                                                                                                                       |
| Company Search            | Welcome! For security purposes, please enter your email address below.                                                                                                                                                |
| Company Selection         | Email Address * : Terry.Wilson@YourCompanyName.com                                                                                                                                                                    |
| Account Information       |                                                                                                                                                                                                                       |
| Location Information      | * Required Field                                                                                                                                                                                                      |
| Business Information      |                                                                                                                                                                                                                       |
| Business Biography        | Your use of the site is governed by these Terms of Use. By clicking on the "Continue" button below to start this registration process, you acknowledge that you have read these Terms of Use and you accept and agree |
| Diversity Classifications | that, each time you use the Site, you will be bound by the Terms of Use then accessible through the link(s)                                                                                                           |
| Products And Services     | on the login page.                                                                                                                                                                                                    |
|                           | Cancel Continue                                                                                                                                                                                                       |