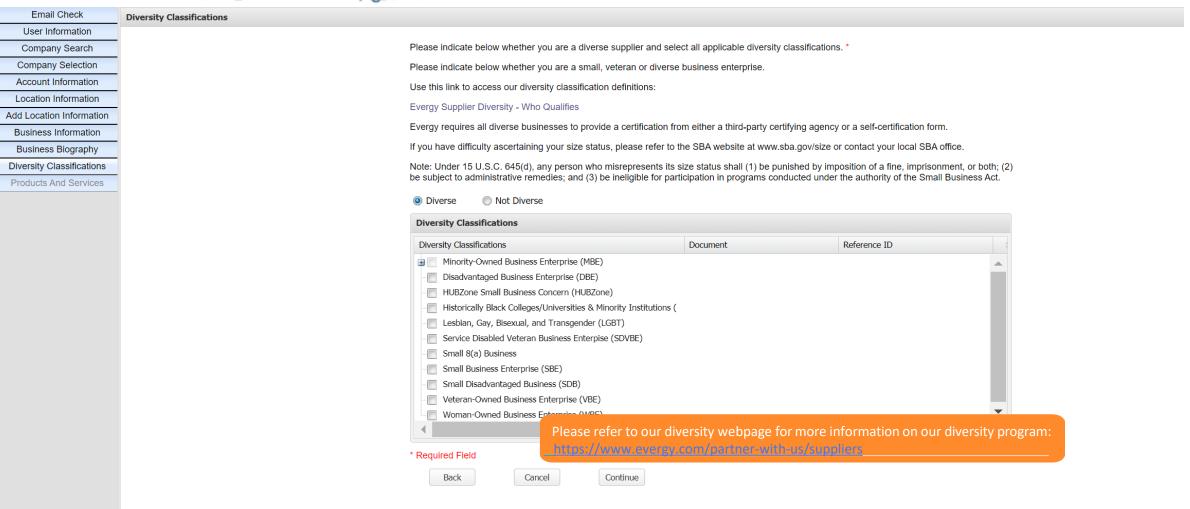

Step 12a: Please select your company's diversity classification(s)

Step 12b: Please upload your supporting diversity documentation, if applicable

Step 13: Please select the Products & Services your company provides