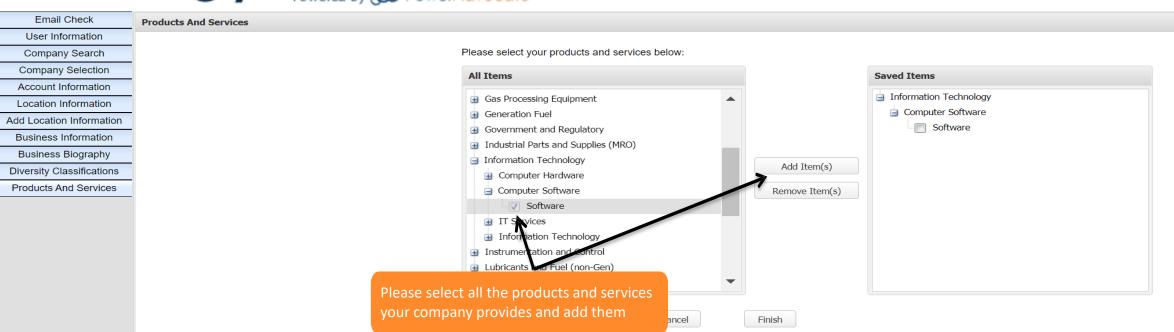

Step 12a: Please select your company's diversity classification(s)

Step 12b: Please upload your supporting diversity documentation, if applicable

Step 13: Please select the Products & Services your company provides