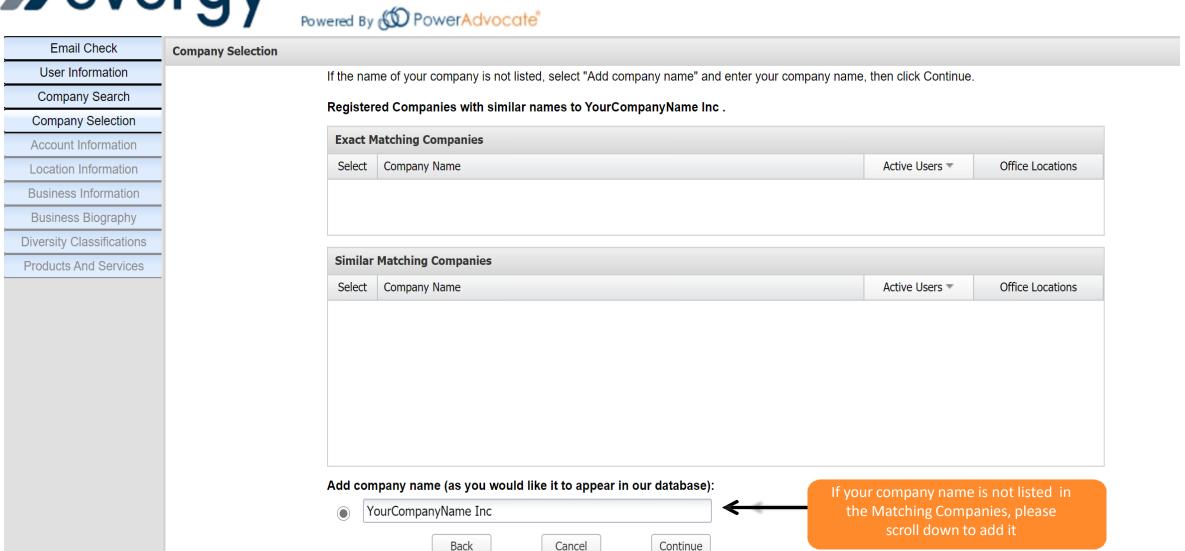

|  |  |  |  |
|                           | Add company name (as you would like it to appear in our database): |                                                                                                                    |  |  |  |  |
|                           | •                                                                  | YourCompanyName Inc                                                                                                |  |  |  |  |
|                           |                                                                    | Back Cancel Continue                                                                                               |  |  |  |  |

Power Advocate

Step 6: Please select or add your company







Step 7: Please enter your login and personal information





| Email Check               | Account Information |                                                                                                                                                  |  |  |  |  |
|---------------------------|---------------------|--------------------------------------------------------------------------------------------------------------------------------------------------|--|--|--|--|
| User Information          | Login Ir            | formation                                                                                                                                        |  |  |  |  |
| Company Search            |                     | Please enter a user name and password. These are