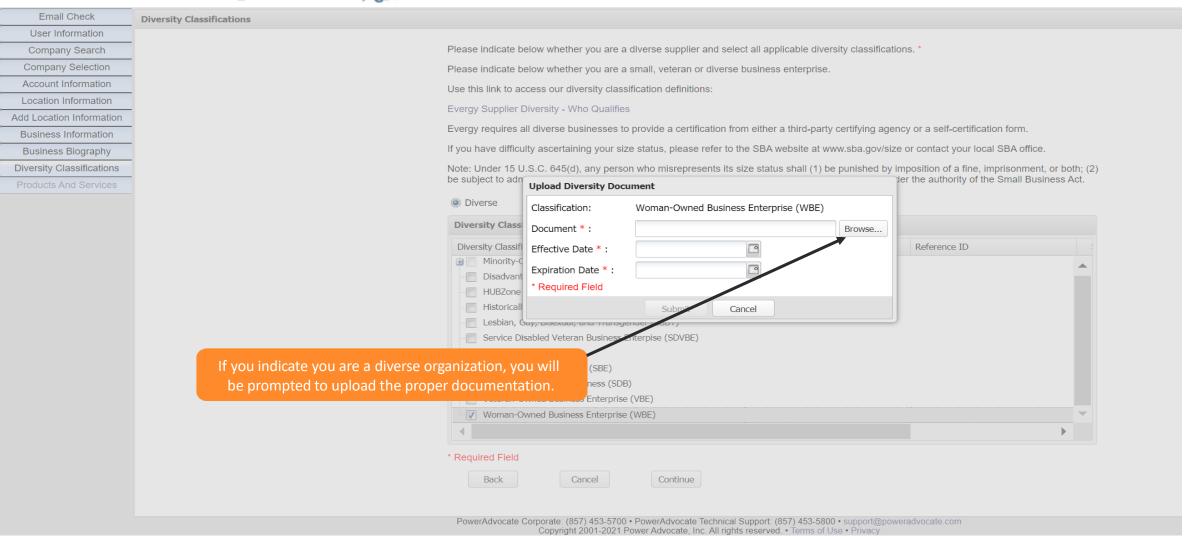

Step 12a: Please select your company's diversity classification(s)

Step 12b: Please upload your supporting diversity documentation, if applicable

Step 13: Please select the Products & Services your company provides