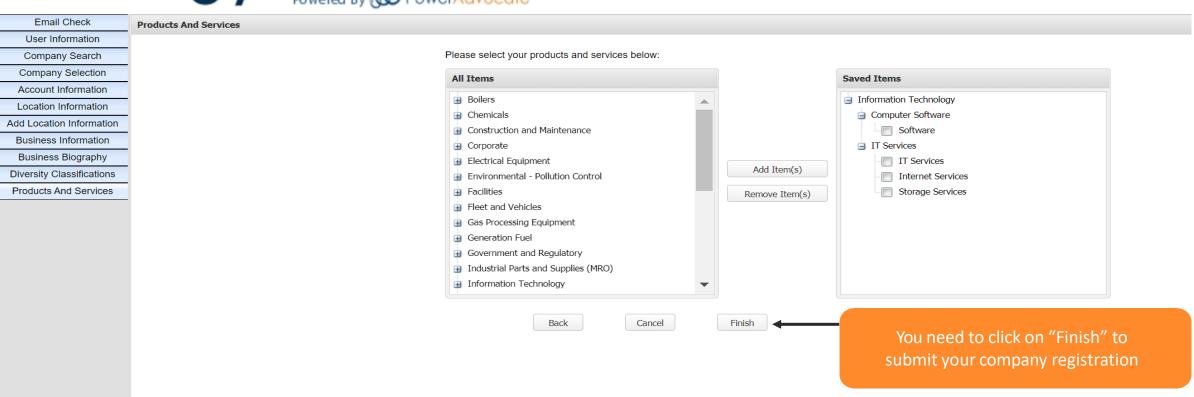

Step 14: Please click on Finish

After submitting your company's registration you may go back and edit your information at any time by logging in to https://www.poweradvocate.com/

Power Advocate