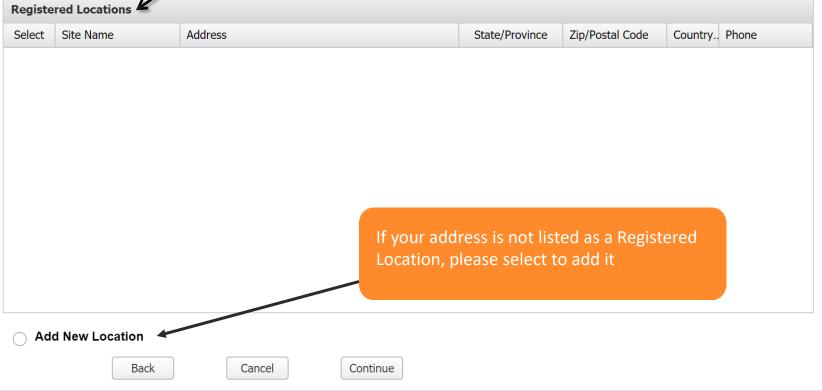

Step 8: Please select or add your company location

If your address is listed as a Registered Location, please select it and skip to Step 10 of this guide

**Email Check** 

User Information

Company Search

Company Selection

Account Information

**Location Information** 

**Business Information** 

Business Biography

**Diversity Classifications** 

**Products And Services** 

Location Information

The registered locations below are associated with your company. Look through the entire list below. If your location is listed, please select it using the appropriate radio button and click Continue.

If your company location is not listed, select Add New Location and click Continue.

PowerAdvocate Corporate: (857) 453-5700 • PowerAdvocate Technical Support: (857) 453-5800 • support@poweradvocate.com
Copyright 2001-2021 Power Advocate, Inc. All rights reserved. • Terms of Use • Privacy